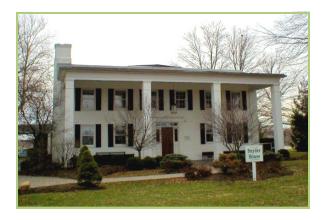

# **Snyder House at Cottell Park**

The Snyder House is a stately home located in Deerfield Township's Cottell Park. The house was built in 1839 and has retained its historic charm through strategic remodels.