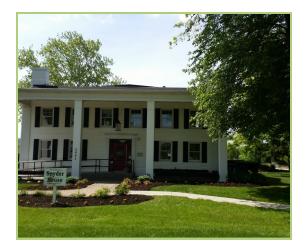

# **Snyder House at Cottell Park**

The Snyder House is a stately home located in Deerfield Township's Cottell Park. The house was built in 1839 and has retained its historic charm through strategic remodels.

The first floor of the Snyder House may be rented for private events and is an ideal location for wedding receptions, family gatherings, parties, and celebrations.

Side View of Drive-Thru Covered Entry